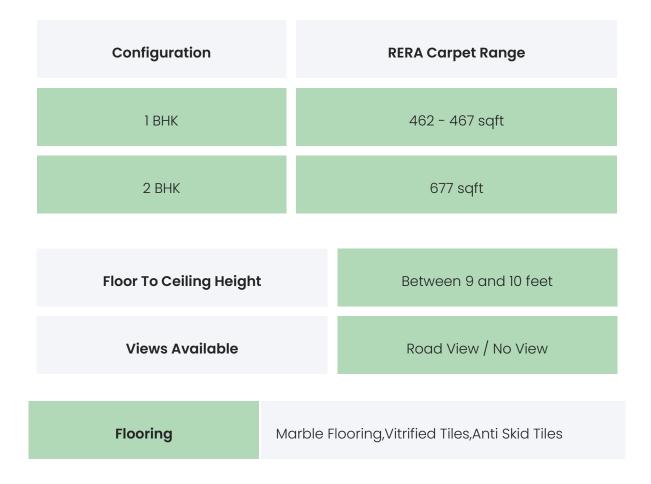

### PROJECT & AMENITIES

| Time Line                        | Size   | Typography  |
|----------------------------------|--------|-------------|
| Completed on 31st December, 2022 | 4 Acre | 1 BHK,2 BHK |

### FLAT INTERIORS

| Joinery, Fittings & Fixtures | Sanitary Fittings,Kitchen Platform,Stainless Steel<br>Sink |
|------------------------------|------------------------------------------------------------|
| Finishing                    | Anodized Aluminum / UPVC Window Frames                     |
| HVAC Service                 | Split / Box A/C Provision                                  |
| Technology                   | Optic Fiber Cable                                          |
| White Goods                  | NA                                                         |