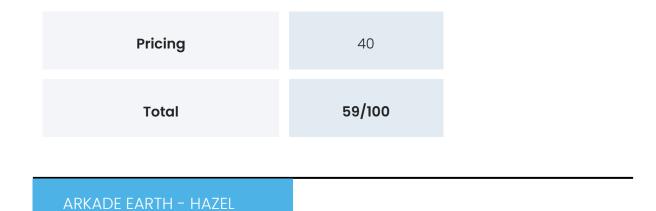

#### PROJECT PROPSCORE

Propscience uses a unique and highly proprietary algorithm to arrive at Propscores for every project it covers. This score is calculated out of 100 points. Through our detailed research we gather over 500 data points of information about each project. These data points are broken down into categories (mentioned below). An individual score is arrived at for each category and then a combined project Propscore is given. The purpose of the Propscore is to help you evaluate the distinct value you can hope to derive from each aspect of the project.

| Category          | Score |
|-------------------|-------|
| Place             | 48    |
| Connectivity      | 65    |
| Infrastructure    | 64    |
| Local Environment | 80    |
| Land & Approvals  | 56    |
| Project           | 76    |
| People            | 56    |
| Amenities         | 56    |
| Building          | 77    |
| Layout            | 49    |
| Interiors         | 45    |